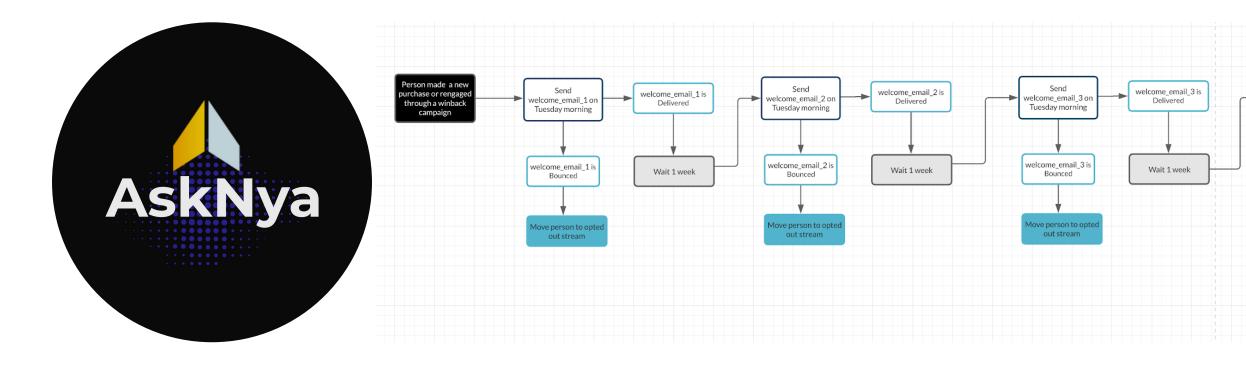

|               |                            |          |         | Email                  |          |              |
| Type    |             |                                        |          |                    |                             |          |               |                            |          |         |                        |          |              |
| Persona | 15 EMI01C   |                                        |          |                    |                             |          |               |                            |          |         | High AOV               | -        |              |





Sample Customer Campaign Flows



#### **Sample Abandoned Cart Process Flow**



#### **Sample Win Back Process Flow**





#### **Sample Onboarding Flow**



# AskNya

### CONTENT NEEDED FOR STARTER FLOWS

| FLOW               | CONTENT ID | CONTENT                                                   | THEME                                        |  |  |
|--------------------|------------|-----------------------------------------------------------|----------------------------------------------|--|--|
| ABANDON CART       | 08-WEB02   | <b>2 EMAILS</b> WITH DYNAMIC CONTENT<br>FOR CART CONTENTS | CART CONTENTS WITH CLICK TO SEE<br>FULL CART |  |  |
| WINBACK PROGRAM    | 19-EML02A  | <b>5 EMAILS</b> WITH PERSONALIZATION<br>AND OFFER         | OFFER TO COME BACK AND SEE<br>WHAT'S NEW     |  |  |
| ONBOARDING PROGRAM | 14-EML01B  | <b>2 EMAILS</b> WITH DYNAMIC CONTENT<br>FOR CART CONTENTS | CART CONTENTS WITH CLICK TO SEE<br>FULL CART |  |  |

# Be