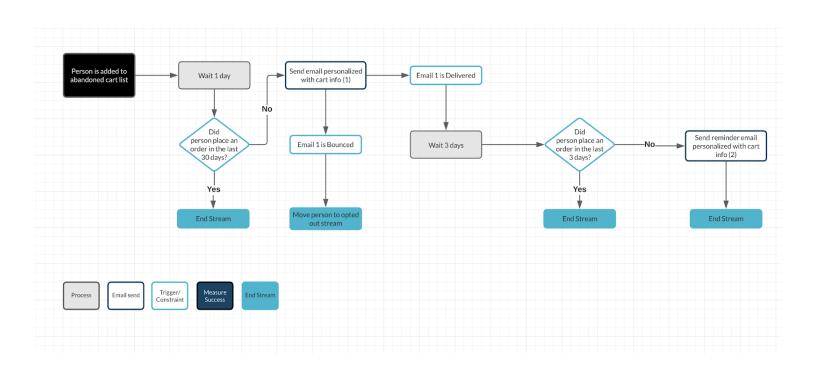

|          |                    |                             |          |               |                            |          |         | Email                  |          |              |
| Type    |             |                                        |          |                    |                             |          |               |                            |          |         |                        |          |              |
| Persona | 15 EMI01C   |                                        |          |                    |                             |          |               |                            |          |         | High AOV               | -        |              |





Sample Customer Campaign Flows



#### **Sample Abandoned Cart Process Flow**



#### **Sample Win Back Process Flow**





#### **Sample Onboarding Flow**



# AskNya

### CONTENT NEEDED FOR STARTER FLOWS

| FLOW               | CONTENT ID | CONTENT                                                   | THEME                                        |  |  |
|--------------------|------------|-----------------------------------------------------------|----------------------------------------------|--|--|
| ABANDON CART       | 08-WEB02   | <b>2 EMAILS</b> WITH DYNAMIC CONTENT<br>FOR CART CONTENTS | CART CONTENTS WITH CLICK TO SEE<br>FULL CART |  |  |
| WINBACK PROGRAM    | 19-EML02A  | <b>5 EMAILS</b> WITH PERSONALIZATION<br>AND OFFER         | OFFER TO COME BACK AND SEE<br>WHAT'S NEW     |  |  |
| ONBOARDING PROGRAM | 14-EML01B  | <b>2 EMAILS</b> WITH DYNAMIC CONTENT<br>