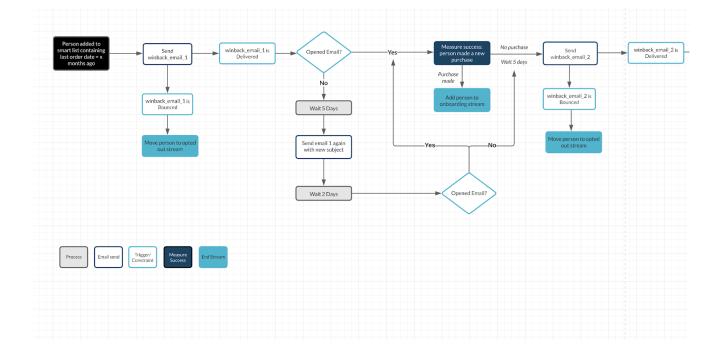

|          |               |                            |          |         | Email                  |          |              |
| Type    |             |                                        |          |                    |                             |          |               |                            |          |         |                        |          |              |
| Persona | 15 EMI01C   |                                        |          |                    |                             |          |               |                            |          |         | High AOV               | -        |              |





Sample Customer Campaign Flows



#### **Sample Abandoned Cart Process Flow**



#### **Sample Win Back Process Flow**





#### **Sample Onboarding Flow**



# AskNya

### CONTENT NEEDED FOR STARTER FLOWS

| FLOW               | CONTENT ID | CONTENT                                                   | THEME                                        |  |  |
|--------------------|------------|-----------------------------------------------------------|----------------------------------------------|--|--|
| ABANDON CART       | 08-WEB02   | <b>2 EMAILS</b> WITH DYNAMIC CONTENT<br>FOR CART CONTENTS | CART CONTENTS WITH CLICK TO SEE<br>FULL CART |  |  |
| WINBACK PROGRAM    | 19-EML02A  | <b>5 EMAILS</b> WITH PERSONALIZATION<br>AND OFFER         | OFFER TO COME BACK AND SEE<br>WHAT'S NEW     |  |  |
| ONBOARDING PROGRAM | 14-EML01B  | <b>2 EMAILS</b> WITH DYNAMIC CONTENT<br>FOR CART CONTENTS | CART CONTENTS WITH CLIC