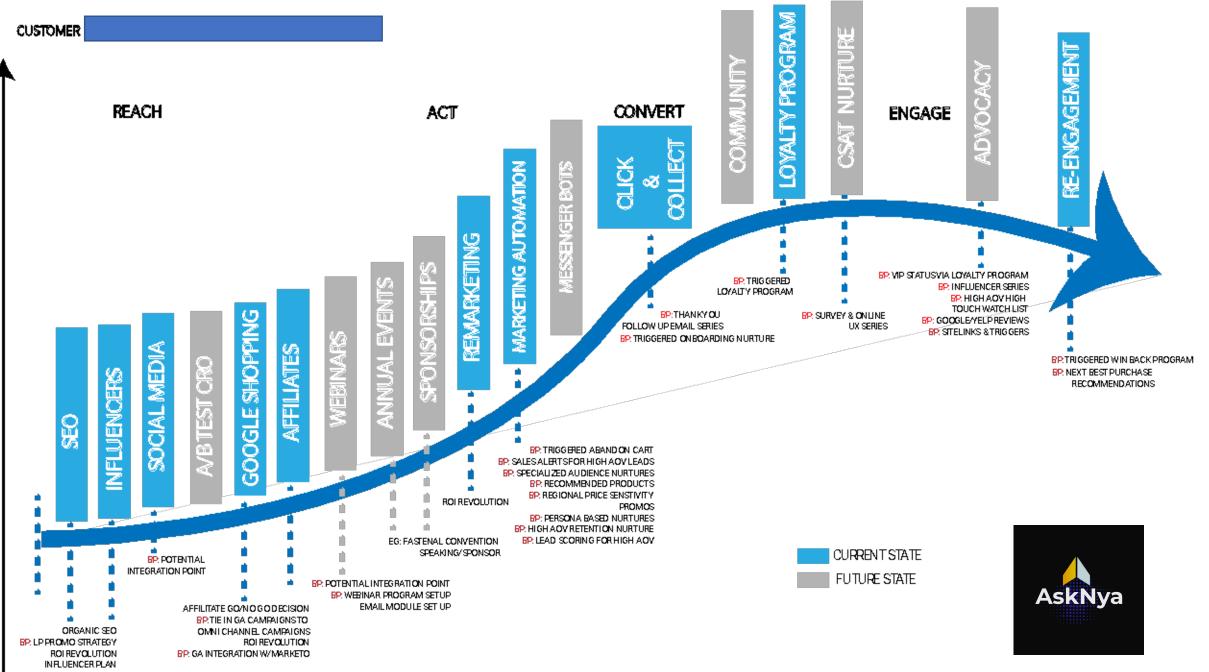

#### **Empower Customer Behavior**

Goal is to identify the touchpoints for customer interaction such that you can identify and retain customers and increase AOV, ROI, and CLV for all customers.

#### Track KPI's

Enable your team to track AOV, ROI, CLV for customers such that the leadership team can make recommended growth strategies that scale.

#### CLM & Scalability

Ensure steps taken are as automated as possible so that your team can scale effectively without huge manual intervention.

Time

**Oustomer Interactions and Value** 